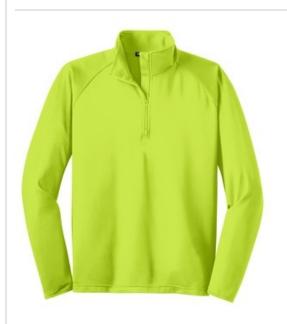

## Sport-Tek<sup>®</sup> Tall Sport-Wick<sup>®</sup> Stretch 1/2-Zip Pullover. TST850

An extremely flexible layer with a soft-brushed backing and moisture control for year-round comfort.

- 6.8-ounce,90/10 poly/spandex jersey
- Tag-free label
- Smooth-faced
- Chin guard for additional comfort
- Cadet collar
- Taped neck
- Raglan sleeves
- Open cuffs and hem