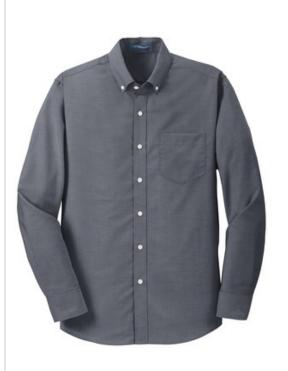

# Port Authority<sup>®</sup> Tall SuperPro<sup>™</sup> Oxford Shirt. TS658

Look your best in a tried-and-true oxford that performs. Proven in independent lab tests to resist and release stains, our SuperPro Oxford has a soft hand and a wrinkle-free finish to keep you looking neat and professional all day long.

- 4.6-ounce, 60/40 cotton/poly
- Back shoulder pleats
- Pearlized buttons
- Button-down collar
- Left chest pocket
- Rounded adjustable cuffs