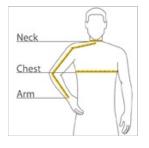

#### HOW TO MEASURE

## CHEST WIDTH

Measure under the arm and around the fullest part of the chest with arms down, keeping tape horizontal.

#### NECK

Measure around the fullest part of the neck at the base.

#### ARM

Place hand on hip. Start at the center of the back of the neck and measure across the shoulder, to the elbow, and then down to the wrist.

#### SIZE CHART

|       | LT     | XLT   | 2XLT   | 3XLT   | 4XLT   |
|-------|--------|-------|--------|--------|--------|
| Chest | 41-43  | 44-46 | 47-49  | 50-53  | 54-57  |
| Neck  | 18     | 19    | 19 3/4 | 20 1/2 | 21 1/4 |
| Arm   | 36 1/2 | 38    | 39     | 40     | 41     |