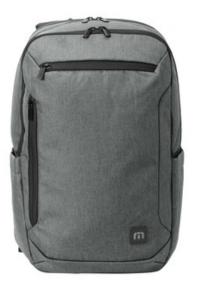

## **TravisMathew Duration Backpack TMB105**

In it for the long haul, the Duration is no ordinary backpack.

- 600D poly
- Durable water repellent (DWR) finish
- Tricot-lined zippered top pocket for valuables
- Interior tech organizers
- Dedicated padded laptop compartment
- Side water bottle sleeves
- Metal zipper pulls
- Rubber TM logo patch
- Laptop sleeve dimensions: 16"h x 11.5"w x 1"d; fits most 16" laptops
- Dimensions: 19.5"h x 12"w x 5.5"d; Approx. 1,287 cubic inches

Note: Bags not intended for use by children 12 and under.

front

COLOR INFORMATION

PMS BLACK C

PMS 7540C

Shadow Grey

Heather PMS COOL GRAY 10C