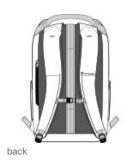

Note: Bags not intended for use by children 12 and under.

front

COLOR INFORMATION

PMS BLACK C

PMS 7540C

Shadow Grey

Heather PMS COOL GRAY 10C