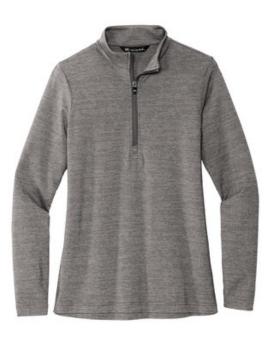

# TravisMathew Ladies Crestview 1/4-Zip TM1WW003

Get the good times rolling with our performance-based, lightweight 1/4-zip pullover. Outfit yourself for everything from early morning tee times to late night hangs.

- 4.6-ounce, 70/23/7 polyester/cotton/spandex
- Zip-through collar
- Reverse coil zipper with TM logo pull
- TM logo woven label at left hem