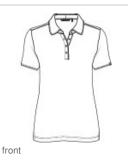

# TravisMathew Ladies Oceanside Solid Polo TM1WW001

Achieving iconic style is as easy as lounging by the ocean in this beach-inspired polo. With wrinkle-resistant, quick-drying performance, this is the one that keeps endless vacation vibes alive.

- 4.6-ounce, 51/49 cotton/polyester
- Easy wash and wear
- Self-fabric collar
- Five-button placket with dyed-to-match buttons
- TM logo woven label at left sleeve
- Open hem sleeves