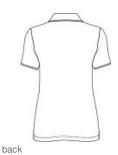

# TravisMathew Ladies Oceanside Solid Polo TM1WW001

Achieving iconic style is as easy as lounging by the ocean in this beach-inspired polo. With wrinkle-resistant, quick-drying performance, this is the one that keeps endless vacation vibes alive.

- 4.6-ounce, 51/49 cotton/polyester
- Easy wash and wear
- Self-fabric collar
- Five-button placket with dyed-to-match buttons
- TM logo woven label at left sleeve
- Open hem sleeves