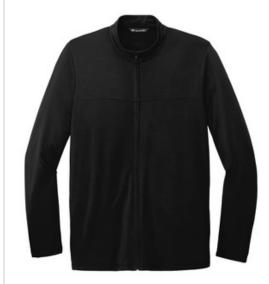

# **TravisMathew Newport Full-Zip Fleece.** TM1MU420

Keep warm after nightfall anywhere life takes you. This ultrasoft fleece jacket is versatile enough to wear daily whether you're lounging on the couch, in the office or on a weekend escape.

- 8.9-ounce, 96/4 rayon/spandex
- Zip-through collar
- TravisMathew patch label at center back neck
- Reverse coil zipper
- Open hand pockets
- Open cuffs and hem