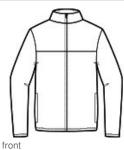

# **TravisMathew Newport Full-Zip Fleece.** TM1MU420

Keep warm after nightfall anywhere life takes you. This ultrasoft fleece jacket is versatile enough to wear daily whether you're lounging on the couch, in the office or on a weekend escape.

- 8.9-ounce, 96/4 rayon/spandex
- Zip-through collar
- TravisMathew patch label at center back neck
- Reverse coil zipper
- Open hand pockets
- Open cuffs and hem