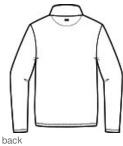

# **TravisMathew Newport Full-Zip Fleece.** TM1MU420

Keep warm after nightfall anywhere life takes you. This ultrasoft fleece jacket is versatile enough to wear daily whether you're lounging on the couch, in the office or on a weekend escape.

- 8.9-ounce, 96/4 rayon/spandex
- Zip-through collar
- TravisMathew patch label at center back neck
- Reverse coil zipper
- Open hand pockets
- Open cuffs and hem