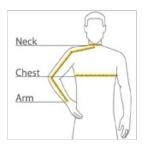

#### **HOW TO MEASURE**

## CHEST WIDTH

Measure under the arm and around the fullest part of the chest with arms down, keeping tape horizontal.

#### NECK

Measure around the fullest part of the neck at the base.

## ARM

Place hand on hip. Start at the center of the back of the neck and measure across the shoulder, to the elbow, and then down to the wrist.