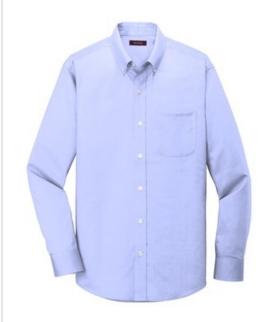

# Red House<sup>®</sup> Tall Pinpoint Oxford Non-Iron Shirt. TLRH240

Crafted from 3.8-ounce, 100% cotton, this elegant pinpoint oxford has a wrinkle-resistant finish so you always look your best¿no iron required. Details like pucker-free taped seams, rounded adjustable cuffs, RH engraved buttons and a shirttail hem complement the sharp look. Button-down collar, left chest pocket and back box pleat.