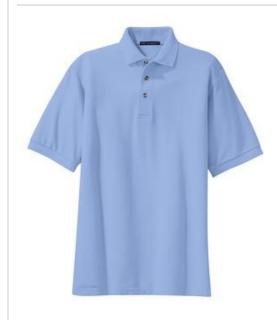

# Port Authority<sup>®</sup> Tall Heavyweight Cotton Pique Polo. TLK420

A favorite year after year, these polos are known for their exceptional range of colors, styles and sizes. The soft pique knit is shrink-resistant and easy to care for, so your group will always look its best.

- 7-ounce, 100% ring spun combed cotton heavyweight pique
- Garment washed for softness
- Flat knit collar and cuffs
- 3-button placket
- Horn-tone buttons
- Side vents