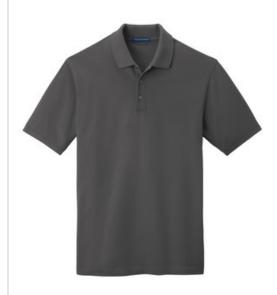

# Port Authority<sup>®</sup> Tall EZCotton<sup>®</sup> PoloTK8000

It wasn't easy making EZCotton better, but we did. Still made of soft, smooth, durable 100% cotton pique, our new EZCotton Polo boasts an updated fit and a collar that resists curling. It also resists shrinking, wrinkling, pilling and fading with ease.

- 6.2-ounce, 100% cotton
- Flat knit collar and cuffs
- 3-button placket with dyed-to-match buttons
- Side vents