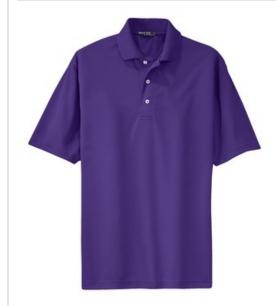

# Sport-Tek<sup>®</sup> Tall Dri-Mesh<sup>®</sup> Polo. TK469

When you get active, stay confident with the advanced double poly mesh construction of Dri-Mesh®. Engineered to wick moisture with ease, this lightweight polo has superior breathability to help you keep your cool.

- 3.8-ounce, 100% polyester double knit mesh
- Double-needle arm seams, shoulders and hem
- Taped neck
- Flat knit collar
- 3-button placket
- Open hem sleeves
- Side vents

\*Due to the nature of 100% polyester performance fabrics, special care must be taken throughout the screen printing process.