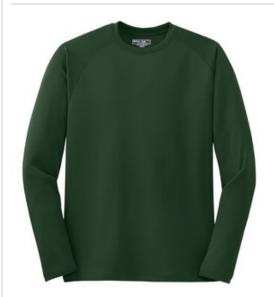

# Sport-Tek<sup>®</sup> Dry Zone<sup>®</sup> Long Sleeve Raglan T-Shirt. T473LS

Dry Zone fabric's superior breathability wicks away moisture, fights odor and keeps you cooler.

- 4-ounce, 100% polyester mini pique
- Tag-free label
- Double-needle sleeves and hem