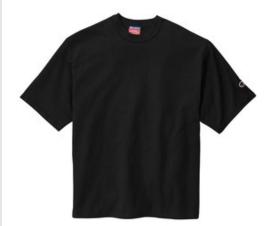

## Champion <sup>®</sup> Heritage 7-Oz. Jersey Tee T105

- 7-ounce, 100% cotton
- 99/1 cotton/poly (Ash)
- 60/40 cotton/poly (Charcoal Heather)
- 90/10 cotton/poly (Oxford Grey)
- Bound, ribbed crewneck
- Deep armholes
- Double-needle sleeves and hem
- Champion C logo on left sleeve
- Woven back neck label

#### **CARE INSTRUCTIONS**

Machine wash cold with like colors, inside out if decorated.

Use non-chlorine bleach when needed. Tumble dry low. Cool iron if needed. Do not iron decoration.

front