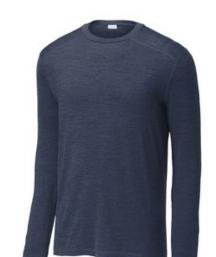

# Sport-Tek <sup>®</sup> Exchange 1.5 Long Sleeve Crew. ST710

Why did we name this stretchable crew the 1.5? Because it's light enough to wear as a tee, but warm enough to be a light layer.

- 5.6-ounce, 88/12 poly/spandex
- Removable tag for comfort and relabeling
- Coverstitch seams throughout

### **COLOR INFORMATION**

Dark Denim Heather PMS 2380C

Graphite Heather PMS COOL GRAY

Grey Heather PMS COOL GRAY 10C

True Royal Heather PMS 7687C