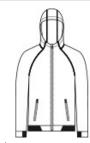

- 8.9-ounce, 90/10 poly/cotton fleece
- Tear-away removable label
- Three-panel hood
- Raglan sleeves with coverstitching
- Zippered side pockets
- Half elastic, half self-fabric cuffs and hem for comfort