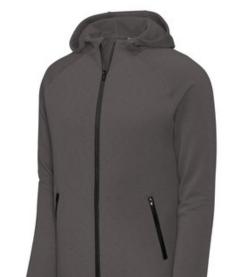

# Sport-Tek<sup>®</sup> PosiCharge<sup>®</sup> Strive Hooded Full-Zip ST570

Achieve what you strive for in this elevated style that has a soft, natural hand and a slub appearance. PosiCharge technology keeps the colors strong and vibrant.

- 8.9-ounce, 90/10 poly/cotton fleece
- Tear-away removable label
- Three-panel hood
- Raglan sleeves with coverstitching
- Zippered side pockets
- Half elastic, half self-fabric cuffs and hem for comfort

#### **CARE INSTRUCTIONS**

Machine Wash Cold With Like Colors. Do Not Use Fabric Softener. Do Not Bleach. Tumble Dry Low. Remove Promptly. Cool Iron If Needed. Do Not Dry Clean.

front