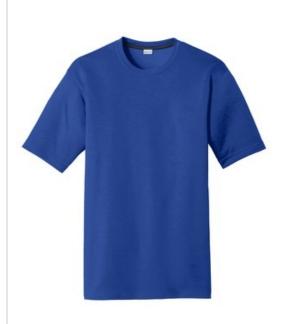

# Sport-Tek<sup>®</sup> PosiCharge<sup>®</sup> Competitor<sup>™</sup> Cotton Touch<sup>™</sup> Tee. ST450

A soft cotton hand merges with color-locking, moisturewicking performance in this tee that also has a matte finish.

- 4.7-ounce, 100% spun polyester jersey with PosiCharge technology
- Soft cotton hand
- Removable tag for comfort and relabeling
- Dyed-to-match neck taping
- Set-in sleeves

Due to the nature of 100% spun polyester fabrics, special care must be taken throughout the decoration process when heat is applied for curing. We recommend a low cure ink or heat transfer not to exceed 300° during application. Consult with your decorator or materials supplier. **CARE INSTRUCTIONS** 