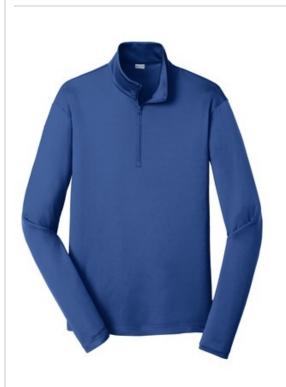

# Sport-Tek<sup>®</sup> PosiCharge<sup>®</sup> Competitor<sup>™</sup> 1/4-Zip Pullover. ST357

This lightweight pullover locks in color and wicks moisture. It's versatile enough for year-round wear.

- 3.8-ounce, 100% polyester interlock with PosiCharge technology
- Removable tag for comfort and relabeling
- Cadet collar
- Reverse coil zipper
- Set-in sleeves
- Open cuffs and hem