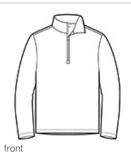

# Sport-Tek<sup>®</sup> PosiCharge<sup>®</sup> Competitor<sup>™</sup> 1/4-Zip Pullover. ST357

This lightweight pullover locks in color and wicks moisture. It's versatile enough for year-round wear.

- 3.8-ounce, 100% polyester interlock with PosiCharge technology
- Removable tag for comfort and relabeling
- Cadet collar
- Reverse coil zipper
- Set-in sleeves
- Open cuffs and hem