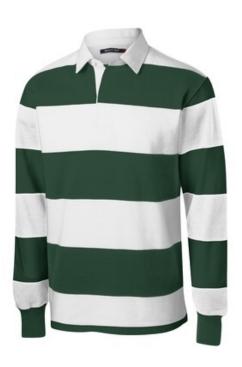

# Sport-Tek<sup>®</sup> Classic Long Sleeve Rugby Polo. ST301

A lighter weight and authentic rugby polo in popular team colors.

- 6.5-ounce, 100% ring spun cotton jersey
- Engineered with yarn-dyed stripes
- Woven twill collar
- Twill-taped neck
- 2-button twill-reinforced placket with rubber buttons
- 1x1 rib knit cuffs