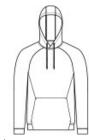

# Sport-Tek <sup>®</sup> Lightweight French Terry Pullover Hoodie. ST272

The casual ease of soft French terry in a versatile pullover.

- 6.5-ounce, 59/41 combed ring spun cotton/poly French terry
- Tag-free label
- Three-panel hood
- Dyed-to-match elastic drawcords with black plastic tips
- Integrated front pouch pocket