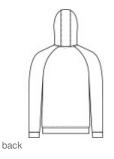

# Sport-Tek <sup>®</sup> Lightweight French Terry Pullover Hoodie. ST272

The casual ease of soft French terry in a versatile pullover.

- 6.5-ounce, 59/41 combed ring spun cotton/poly French terry
- Tag-free label
- Three-panel hood
- Dyed-to-match elastic drawcords with black plastic tips
- Integrated front pouch pocket