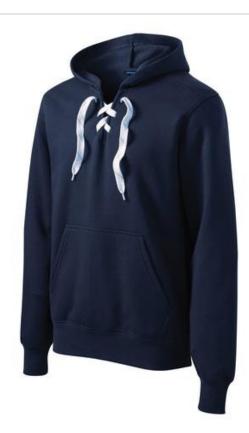

# Sport-Tek<sup>®</sup> Lace Up Pullover Hooded Sweatshirt. ST271

A throwback look with a lace up closure that can be personalized with school, team or group colored laces. (Additional laces sold separately.)

- 9-ounce, 65/35 ring spun combed cotton/poly fleece
- White lace drawcord with grey tick stitching
- Twill-taped neck
- 2x2 rib knit side gussets, cuffs and hem with spandex
- Front pouch pocket

\*Please note: This product is transitioning from woven labels to tag-free labels. Your order may contain a combination of both labels