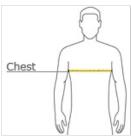

#### **HOW TO MEASURE**

# CHEST WIDTH

Measure under the arm and around the fullest part of the chest with arms down, keeping tape horizontal.

# SIZE CHART

|       | XS    | S     | М     | L     | XL    | 2XL   | 3XL   | 4XL   |
|-------|-------|-------|-------|-------|-------|-------|-------|-------|
| Chest | 32-34 | 35-37 | 38-40 | 41-43 | 44-46 | 47-49 | 50-53 | 54-57 |