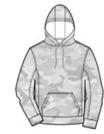

# Sport-Tek<sup>®</sup> Sport-Wick<sup>®</sup> CamoHex Fleece Hooded Pullover. ST240

It's CamoHex to the max with an all-over sublimated digital camo print in this anti-static, moisture-wicking pullover.

- 5.5-ounce, 100% polyester
- Three-panel hood with a solid dyed-to-match drawcord
- Solid self-fabric hood lining
- Taped neck
- Self-fabric cuffs and hem
- Front pouch pocket

\*Due to the nature of 100% polyester performance fabrics, special care must be taken throughout the screen printing process.