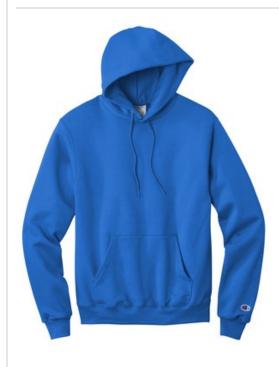

# Champion® Powerblend® Pullover Hoodie. S700

- 9-ounce, 50/50 cotton/poly
- 50/40/10 cotton/poly/black poly (Light Steel)
- 50/49/1 cotton/poly/black poly (Silver Grey)
- Double Dry technology wicks moisture
- Two-ply hood with dyed-to-match drawcords
- 1x1 rib knit sleeve cuffs and hem
- Front pouch pocket
- Embroidered Champion "C" logo at left cuff
- Woven back neck label