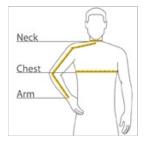

#### HOW TO MEASURE

# CHEST WIDTH

Measure under the arm and around the fullest part of the chest with arms down, keeping tape horizontal.

# NECK

Measure around the fullest part of the neck at the base.

#### ARM

Place hand on hip. Start at the center of the back of the neck and measure across the shoulder, to the elbow, and then down to the wrist.