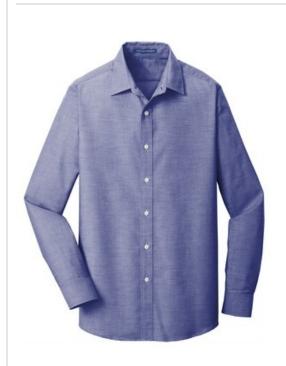

# Port Authority <sup>®</sup> Slim Fit SuperPro <sup>™</sup> Oxford Shirt. S661

Look your best in a tried-and-true oxford that performs. Designed to resist and release stains, our SuperPro Oxford has a soft hand and a wrinkle-free finish to keep you looking neat and professional all day long.

- 4.6-ounce, 60/40 cotton/poly
- For those who prefer a slim (but not tight) fit that sits closer to the body
- Back shoulder pleats
- Pearlized buttons
- Open collar
- Rounded adjustable cuffs