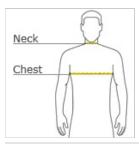

#### **HOW TO MEASURE**

## CHEST WIDTH

Measure under the arm and around the fullest part of the chest with arms down, keeping tape horizontal.

#### NECK

Measure around the fullest part of the neck at the base.

## SIZE CHART

|   |       | XS    | S     | М      | L     | XL    | 2XL    | 3XL    | 4XL    |
|---|-------|-------|-------|--------|-------|-------|--------|--------|--------|
| П | Chest | 32-34 | 35-37 | 38-40  | 41-43 | 44-46 | 47-49  | 50-53  | 54-57  |
|   | Neck  | 17    | 17    | 17 1/2 | 18    | 19    | 19 3/4 | 20 1/2 | 21 1/4 |