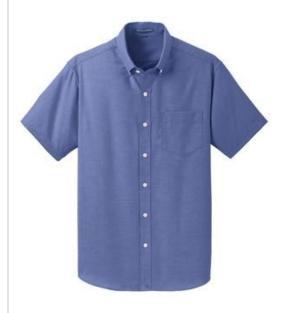

# Port Authority<sup>®</sup> Short Sleeve SuperPro<sup>™</sup> Oxford Shirt. S659

Look your best in a tried-and-true oxford that performs.

Proven in independent lab tests to resist and release stains,
our SuperPro Oxford has a soft hand and a wrinkle-free finish
to keep you looking neat and professional all day long.

- 4.6-ounce, 60/40 cotton/poly
- Back yoke with knife pleats
- Pearlized buttons
- Button-down collar
- Left chest pocket