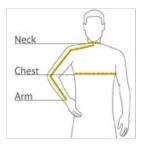

#### HOW TO MEASURE

#### CHEST WIDTH

Measure under the arm and around the fullest part of the chest with arms down, keeping tape horizontal.

#### NECK

Measure around the fullest part of the neck at the base.

#### ARM

Place hand on hip. Start at the center of the back of the neck and measure across the shoulder, to the elbow, and then down to the wrist.

#### SIZE CHART

|  |       | XS     | S      | М     | L      | XL     | 2XL    | 3XL    | 4XL    |
|--|-------|--------|--------|-------|--------|--------|--------|--------|--------|
|  | Chest | 32-34  | 35-37  | 38-40 | 41-43  | 44-46  | 47-49  | 50-53  | 54-57  |
|  | Neck  | 16 1/2 | 16 1/2 | 17    | 17 1/2 | 18 1/2 | 19 1/4 | 20     | 20 3/4 |
|  | Arm   | 30 1/2 | 32     | 34    | 35     | 36 1/2 | 37 1/2 | 38 1/2 | 39 1/2 |