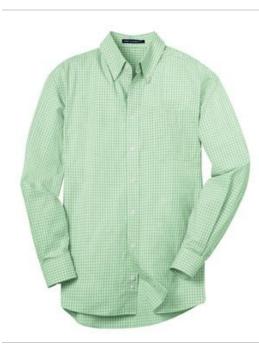

# Port Authority<sup>®</sup> Plaid Pattern Easy Care Shirt. S639

A not-too-bold plaid pattern offers a welcome break from a solid color. Designed for comfort and wrinkle-resistant convenience, this yarn-dyed poplin shirt is ideal for both dress and casual wear.

- 3.2-ounce, 55/45 cotton/poly
- Button-down collar
- Pearlized buttons
- Left chest pocket
- Back box pleat
- Rounded adjustable cuffs