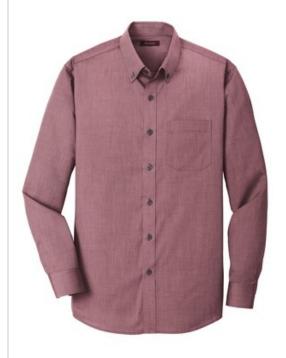

# Red House<sup>®</sup> Nailhead Non-Iron Shirt. RH370

Thoroughly updated, this crisp nailhead shirt has a silky feel and a wrinkle-resistant finish for exceptional non-iron performance. 4-ounce, 60/40 cotton/polyester with pucker-free taped seams and RH engraved buttons to elevate the office-ready look. Button-down collar, left chest pocket, back box pleat and mitered adjustable cuffs.