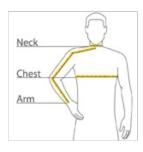

#### **HOW TO MEASURE**

# CHEST WIDTH

Measure under the arm and around the fullest part of the chest with arms down, keeping tape horizontal.

## NECK

Measure around the fullest part of the neck at the base.

## ARM

Place hand on hip. Start at the center of the back of the neck and measure across the shoulder, to the elbow, and then down to the wrist.