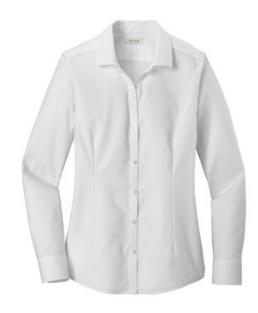

# Red House<sup>®</sup> Ladies Pinpoint Oxford Non-Iron Shirt. RH250

Crafted from 3.8-ounce, 100% cotton, this elegant pinpoint oxford has a wrinkle-resistant finish so you always look your best¿no iron required. Details like pucker-free taped seams, rounded adjustable cuffs, RH engraved buttons and a shirttail hem complement the sharp look. Open collar and neckline. Front and back darts.