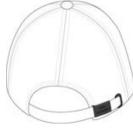

Profile: Low

• Closure: Self-fabric slide closure with buckle and grommet

\*Due to a special finishing process, color may vary.

back