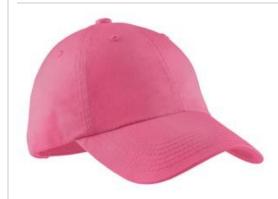

# Port Authority® Garment-Washed Cap. PWU

Our popular pigment-dyed, garment-washed\* cap has a livedin look and is slightly brushed for softness and comfort.

■ Fabric: 100% garment-washed cotton twill

Structure: Unstructured

Profile: Low

• Closure: Self-fabric slide closure with buckle and grommet

\*Due to a special finishing process, color may vary.

back