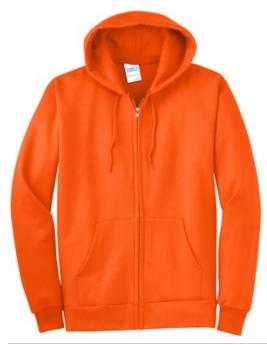

# Port & Company<sup>®</sup> Tall Essential Fleece Full-Zip Hooded Sweatshirt. PC90ZHT

Nothing is better for relaxing than our 9-ounce favorite at a budget-friendly price.

- 9-ounce, 50/50 cotton/poly fleece
- Air jet yarn for softness
- YKK metal zipper
- Front pockets