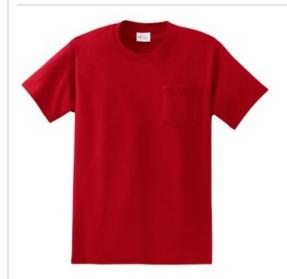

# Tall Essential Pocket Tee. PC61PT

Nothing beats this traditional t-shirt in comfort, versatility and casual style.

- 6.1-ounce, 100% soft spun cotton
- 98/2 cotton/poly (Ash)
- 90/10 cotton/poly (Athletic Heather)
- Left chest pocket