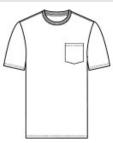

# Tall Essential Pocket Tee. PC61PT

Nothing beats this traditional t-shirt in comfort, versatility and casual style.

- 6.1-ounce, 100% soft spun cotton
- 98/2 cotton/poly (Ash)
- 90/10 cotton/poly (Athletic Heather)
- Left chest pocket

## **CARE INSTRUCTIONS**

Machine wash cold, inside out, with like colors. Only nonchlorine bleach when needed. Tumble dry medium. Mediumhot iron. Do not iron decoration.

front