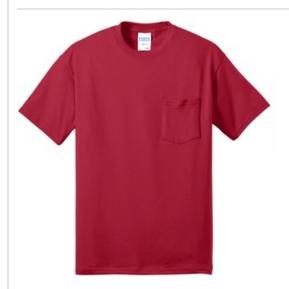

## Core Blend Pocket Tee. PC55P

A reliable choice for comfort, softness and durability.

- 5.5-ounce, 50/50 cotton/poly
- Made with up to 5% recycled polyester from plastic bottles
- Left chest pocket

Due to the nature of 50/50 cotton/polyester neon fabrics, special care must be taken throughout the printing process.