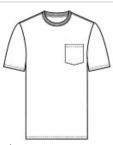

## Core Blend Pocket Tee. PC55P

A reliable choice for comfort, softness and durability.

- 5.5-ounce, 50/50 cotton/poly
- Made with up to 5% recycled polyester from plastic bottles
- Left chest pocket

Due to the nature of 50/50 cotton/polyester neon fabrics, special care must be taken throughout the printing process.

#### **CARE INSTRUCTIONS**

Machine wash cold, inside out with like colors. Only nonchlorine bleach, when needed. Tumble dry low. Do not iron.

front