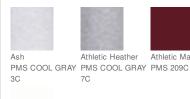

### COLOR INFORMATION

С

PMS NTR BLACK PMS 2380C

Navy

Red

Royal PMS 200C PMS 2133C

Safety Green PMS 379C

back

White PMS WHITE