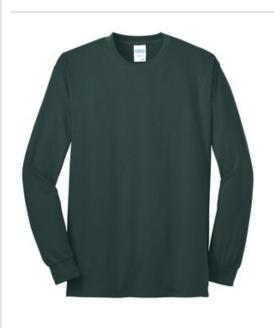

## Port & Company<sup>®</sup> Tall Long Sleeve Core Blend Tee. PC55LST

A reliable choice for comfort, softness and durability.

- 5.5-ounce, 50/50 cotton/poly
- Made with up to 5% recycled polyester from plastic bottles