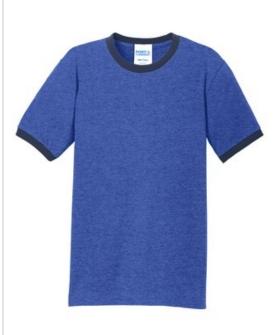

## Port & Company<sup>®</sup> Core Cotton Ringer Tee. PC54R

An extra soft classic ringer at a great value.

- 5.4-ounce, 100% cotton
- 50/50 cotton/poly (Heathers)
- 90/10 cotton/poly (Athletic Heather)
- Removable tag for comfort and relabeling