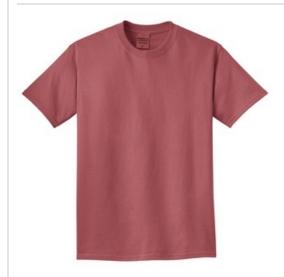

# Port & Company<sup>®</sup> Beach Wash<sup>®</sup> Garment-Dyed Tee. PC099

This tee is unique and incredibly soft with a worn-in, vintage look. Starting with a prepared-for-dye blank ensures vibrant color and a standard fit after washing.

• 5.5-ounce, 100% garment-dyed ring spun cotton

The garment-dyeing process infuses each garment with unique character. Please allow for slight color variation in production and washing. Special consideration must also be taken when printing white ink on garment-dyed cotton.