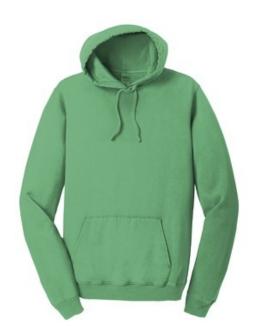

# Port & Company<sup>®</sup> Beach Wash<sup>®</sup> Garment-Dyed Pullover Hooded Sweatshirt. PC098H

With aged-to-perfection color, this soft, comfortable sweatshirt is essential and authentic.

- 8.6-ounce, 80/20 ring spun cotton/poly fleece
- 100% cotton face
- Jersey-lined hood with dyed-to-match flat drawcords
- Front pouch pocket