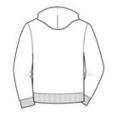

# Pullover Hooded Sweatshirt. P170

- 7.8-ounce, 50/50 cotton/poly
- Made with up to 5% recycled polyester from plastic bottles
- PrintPro® XP fleece with high-stitch density for superior embellishment
- Tear-away label
- Two-ply hood with grommets and dyed-to-match drawcord
- Rib knit cuffs and waistband
- Front pouch pocket