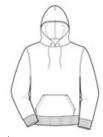

# Pullover Hooded Sweatshirt. P170

- 7.8-ounce, 50/50 cotton/poly
- Made with up to 5% recycled polyester from plastic bottles
- PrintPro® XP fleece with high-stitch density for superior embellishment
- Tear-away label
- Two-ply hood with grommets and dyed-to-match drawcord
- Rib knit cuffs and waistband
- Front pouch pocket