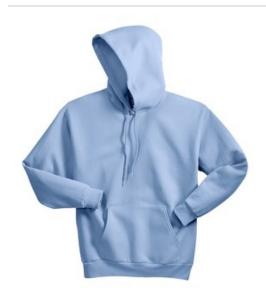

# Pullover Hooded Sweatshirt. P170

- 7.8-ounce, 50/50 cotton/poly
- Made with up to 5% recycled polyester from plastic bottles
- PrintPro® XP fleece with high-stitch density for superior embellishment
- Tear-away label
- Two-ply hood with grommets and dyed-to-match drawcord
- Rib knit cuffs and waistband
- Front pouch pocket