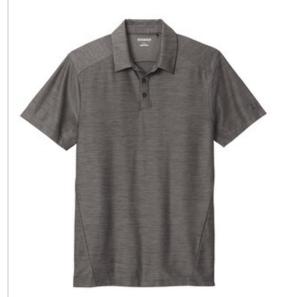

# OGIO® Slate Polo. OG143

This sophisticated tonal heather polo has a slight slub texture and performs with moisture wicking and stretch for a polished look.

- 5.2-ounce, 90/10 poly/spandex with stay-cool wicking technology
- OGIO heat transfer label for tag-free comfort
- Self-fabric collar with collar stand
- OGIO woven tab at center back collar
- Angled 3-button placket with flat matte black silicone buttons
- Forward side seams
- Set-in, open hem sleeves
- Black reflective O on left sleeve