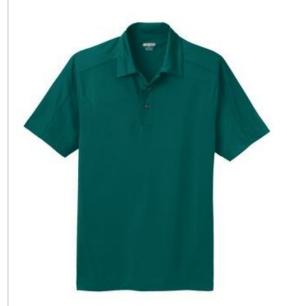

# OGIO® Linear Polo. OG1030

A subtle, textured stripe gives this polo individual style, while a strong dose of stretch adds easy movement.

- 5.2-ounce, 90/10 poly/spandex stripe jersey with stay-cool wicking technology
- OGIO heat transfer label for tag-free comfort
- 2-piece self-fabric collar
- 3-snap placket with O debossed metal snaps
- Cross-grain shoulder and sleeve panels
- Set-in, open hem sleeves
- Rubber heat transfer OGIO badge on left sleeve
- Side vents