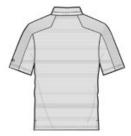

# OGIO® Linear Polo. OG1030

A subtle, textured stripe gives this polo individual style, while a strong dose of stretch adds easy movement.

- 5.2-ounce, 90/10 poly/spandex stripe jersey with stay-cool wicking technology
- OGIO heat transfer label for tag-free comfort
- 2-piece self-fabric collar
- 3-snap placket with O debossed metal snaps
- Cross-grain shoulder and sleeve panels
- Set-in, open hem sleeves
- Rubber heat transfer OGIO badge on left sleeve
- Side vents

#### **CARE INSTRUCTIONS**

Machine wash cold with like colors. Do not bleach. Tumble dry low. Cool iron. Do not use fabric softener. Do not dry clean.

front

back