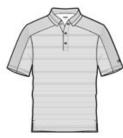

# OGIO® Linear Polo. OG1030

A subtle, textured stripe gives this polo individual style, while a strong dose of stretch adds easy movement.

- 5.2-ounce, 90/10 poly/spandex stripe jersey with stay-cool wicking technology
- OGIO heat transfer label for tag-free comfort
- 2-piece self-fabric collar
- 3-snap placket with O debossed metal snaps
- Cross-grain shoulder and sleeve panels
- Set-in, open hem sleeves
- Rubber heat transfer OGIO badge on left sleeve
- Side vents

#### **CARE INSTRUCTIONS**

Machine wash cold with like colors. Do not bleach. Tumble dry low. Cool iron. Do not use fabric softener. Do not dry clean.

front

back