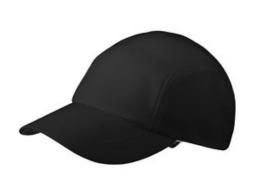

# OGIO<sup>®</sup> ENDURANCE Stride Mesh Cap. OE653

- Sweat-wicking
- Lightweight
- Breathable
- 100% poly closed-hole mesh
- Terry sweatband
- 5 panel
- Unstructured, low profile stays secure as you run
- Black underbill to prevent glare
- Reflective O heat transfer on side panel
- Webbing with buckle closure