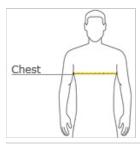

#### **HOW TO MEASURE**

# CHEST WIDTH

Measure under the arm and around the fullest part of the chest with arms down, keeping tape horizontal.