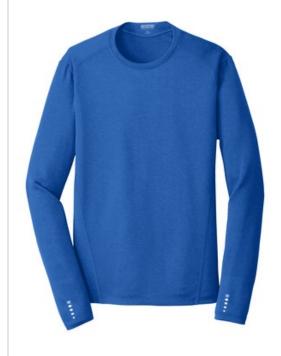

# OGIO<sup>®</sup> ENDURANCE Long Sleeve Pulse Crew. OE321

STAY-COOL WICKING
ULTRA-BREATHABLE
FLATLOCK SEAMS FOR COMFORT
REFLECTIVE DETAILS

- 4-ounce, 100% poly jersey with stay-cool wicking technology
- Self-fabric collar
- Reflective O heat transfer at back neck
- OGIO Endurance heat transfer label for tag-free comfort
- Set-in sleeves
- Reflective stacked O heat transfers at sleeves
- Reflective O Endurance heat transfer at back left hem