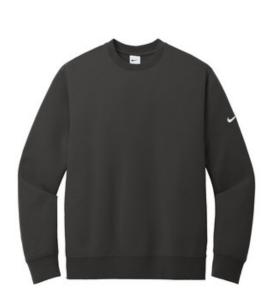

## Nike Club Fleece Sleeve Swoosh Crew NKFD9863

Lightw eight with a brushed back, this crew feel extra soft on the inside and smooth on the outside. Design details include rib knit collar, cuffs and hem. A contrast Sw oosh logo is embroidered on left sleeve. Made of 8.3-ounce, 80/20 cotton/polyester.