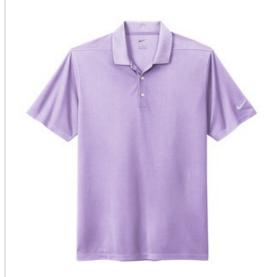

# Nike Dri-FIT Micro Pique 2.0 Polo NKDC1963

Tall sizes available in select colors: Anthracite, Black, Cool Grey, Game Royal, Gym Blue, Navy, University Red, Valor Blue, White

The best-selling Nike polo just got better. Still engineered from soft, stretchable micro pique fabric, the Nike Dri-FIT Micro Pique 2.0 Polo is now 5 styles strong. It delivers unparalleled comfort with Dri-FIT moisture management technology and features updated design lines and fit. Flat knit collar and three-button placket. Rolled-forward shoulder seams, open hem sleeves and open hem. White or black pearlized buttons selected to complement the shirt color. Contrast Swoosh logo is embroidered on the left sleeve. Made of 4.3-ounce, 100% polyester Dri-FIT fabric.