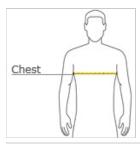

#### **HOW TO MEASURE**

#### CHEST WIDTH

Measure under the arm and around the fullest part of the chest with arms down, keeping tape horizontal.

#### SIZE CHART

|       | XS    | S         | М         | L     | XL        | 2XL               | 3XL         | 4XL   | LT    | XLT       | 2XLT             | 3XLT      | 4XLT  |
|-------|-------|-----------|-----------|-------|-----------|-------------------|-------------|-------|-------|-----------|------------------|-----------|-------|
| Chest | 32-35 | 35-37 1/2 | 37 1/2-41 | 41-44 | 44-48 1/2 | 48 1/2 -53<br>1/2 | 53 1/2 - 58 | 58-63 | 41-44 | 44-48 1/2 | 48 1/2-53<br>1/2 | 53 1/2-58 | 58-63 |