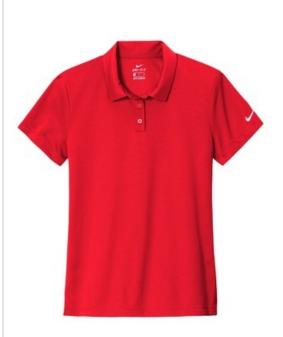

A no-nonsense look for any occasion, this must-have polo is built with Dri-FIT moisture management technology to help you stay dry, regardless of the venue. Design details include a self-fabric collar, dyed-to-match buttons and open hem sleeves. Tailored for a feminine fit with a three-button placket and side vents. A contrast Swoosh design trademark is embroidered on the left sleeve. Made of 4.5-ounce, 100% polyester Dri-FIT fabric.