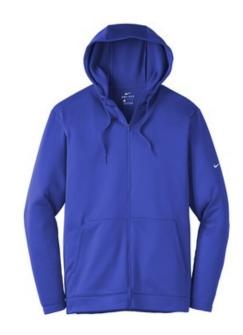

# Nike Therma-FIT Full-Zip Fleece Hoodie. NKAH6259

Nike has elevated the classic hoodie by improving this year-round essential with incredibly warm Therma-FIT fabric which breathes and manages moisture. The design includes a three-panel hood with drawcords, front pouch pockets and open cuffs. The contrast heat transfer Swoosh design trademark is on the left sleeve. Made of 7-ounce, 100% polyester Therma-FIT fabric.