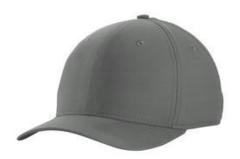

# Nike Dri-FIT Classic 99 Cap. NKAA1860

Made from stretchy dobby fabric, this structured, mid-profile cap is a true classic. The comfortable AeroBill and Dri-FIT moisture-wicking technology help keep you dry, while embroidered eyelets enhance ventilation. The contrast Swoosh design trademark is embroidered on the center back. Made of 100% Dri-FIT polyester.

front

back