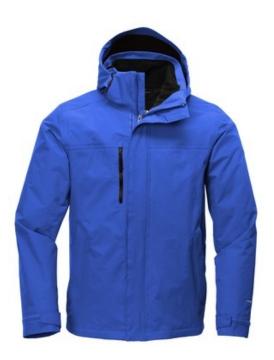

# The North Face <sup>®</sup> Traverse Triclimate <sup>®</sup> 3-in-1 Jacket. NF0A3VHR

- Outer: 70D 140 g/m2 DryVent <sup>TM</sup> 2.0L-100% nylon with durable water-repellent (DWR) finish
- Inner: 50D 73 g/m2 100% recycled polyester taffeta
- Inner insulation: 100 g Heatseeker <sup>™</sup> synthetic insulation
- Adjustable hood with laminated brim
- Stand collar
- Storm flap with Velcro <sup>®</sup> closure covers front zipper
- Adjustable Velcro<sup>®</sup> tab cuffs
- Secure-zip hand pockets
- Contrast embroidered The North Face logo at left sleeve (shell and inner jacket) and right back shoulder (shell)
- Contrast embroidered DryVent <sup>™</sup> logo at left sleeve
- Hem cinch-cord
- The North Face<sup>®</sup> products have decoration requirements that require special handling procedures and may need additional time to fulfill.

## COLOR INFORMATION

Monster Blue/ TNF Black PMS 7686C

Black PMS NTR BLACK C