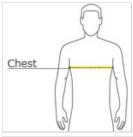

#### HOW TO MEASURE

## CHEST WIDTH

Measure under the arm and around the fullest part of the chest with arms down, keeping tape horizontal.