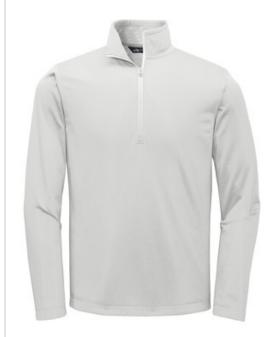

# The North Face <sup>®</sup> Tech 1/4-Zip Fleece. NF0A3LHB

The perfect layer for spring skiing and early season hikes, this versatile, smooth-faced fleece features a quarter-length zipper that lets you easily regulate temperature.

- 235 g/m2 100% polyester fleece with soft-brushed interior
- Hardwearing design with pill-resistance
- Cadet collar
- Reverse-coil quarter zipper for easy venting
- Dries quickly to minimize heat loss
- Contrast embroidered The North Face logo on left sleeve
- The North Face<sup>®</sup> products have decoration requirements that require special handling procedures and may need additional time to fulfill