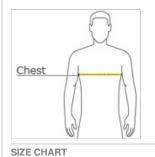

#### HOW TO MEASURE

## CHEST WIDTH

Measure under the arm and around the fullest part of the chest with arms down, keeping tape horizontal.

|       | XS    | S     | М     | L     | XL    | 2XL   | 3XL   | 4XL   |
|-------|-------|-------|-------|-------|-------|-------|-------|-------|
| Chest | 32-34 | 35-37 | 38-40 | 41-43 | 44-47 | 48-51 | 52-56 | 57-61 |