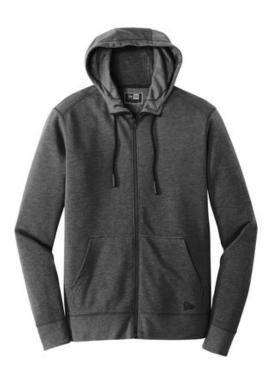

# New Era<sup>®</sup> Tri-Blend Fleece Full-Zip HoodieNEA511

Designed for maximum comfort, this hoodie has a goanywhere look complete with modern details.

- 7.1-ounce, 55/34/11 cotton/poly/rayon fleece
- Coverstitched seams
- 3-panel hood
- Heat transfer label for tag-free comfort
- Embossed New Era neck and shoulder taping
- Matte black grommets
- Hand-dipped, silicone-tipped drawcords
- Zip-through neck
- Exposed vision zipper
- Matte black zipper pull embossed with New Era flag logo
- Rolled-forward shoulders
- Front pouch pockets
- Embossed silicone New Era flag logo on left pocket
- Rib knit cuffs and hem