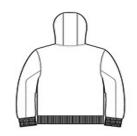

# New Era <sup>®</sup> Tri-Blend Fleece Pullover Hoodie. NEA510

This midweight hoodie is as comfortable in the stands as it is on the street.

- 7.1-ounce, 55/34/11 cotton/poly/rayon fleece
- Coverstitched seams
- 3-panel hood
- Crossover neck
- Heat transfer label for tag-free comfort
- Embossed New Era neck and shoulder taping
- Matte black grommets
- Hand-dipped, silicone-tipped drawcords
- Rolled-forward shoulders
- Front pouch pocket
- Embossed silicone New Era flag logo on pocket
- Rib knit cuffs and hem

## CARE INSTRUCTIONS

Machine Wash Cold With Like Colors. Do Not Use Softeners. Tumble Dry Low. Remove Promptly. only non chlorine bleach when needed. Cool Iron If Necessary. Do Not Dry Clean

front

back