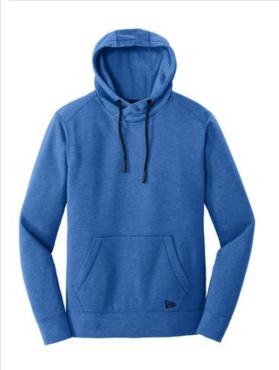

# New Era <sup>®</sup> Tri-Blend Fleece Pullover Hoodie. NEA510

This midweight hoodie is as comfortable in the stands as it is on the street.

- 7.1-ounce, 55/34/11 cotton/poly/rayon fleece
- Coverstitched seams
- 3-panel hood
- Crossover neck
- Heat transfer label for tag-free comfort
- Embossed New Era neck and shoulder taping
- Matte black grommets
- Hand-dipped, silicone-tipped drawcords
- Rolled-forward shoulders
- Front pouch pocket
- Embossed silicone New Era flag logo on pocket
- Rib knit cuffs and hem