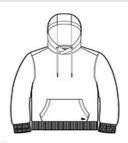

# New Era <sup>®</sup> Tri-Blend Fleece Pullover Hoodie. NEA510

This midweight hoodie is as comfortable in the stands as it is on the street.

- 7.1-ounce, 55/34/11 cotton/poly/rayon fleece
- Coverstitched seams
- 3-panel hood
- Crossover neck
- Heat transfer label for tag-free comfort
- Embossed New Era neck and shoulder taping
- Matte black grommets
- Hand-dipped, silicone-tipped drawcords
- Rolled-forward shoulders
- Front pouch pocket
- Embossed silicone New Era flag logo on pocket
- Rib knit cuffs and hem

## CARE INSTRUCTIONS

Machine Wash Cold With Like Colors. Do Not Use Softeners. Tumble Dry Low. Remove Promptly. only non chlorine bleach when needed. Cool Iron If Necessary. Do Not Dry Clean

front

back