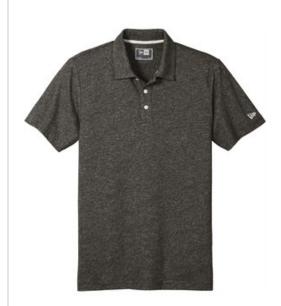

# New Era <sup>®</sup> Slub Twist Polo NEA301

New Era puts a twist on the traditional polo with this slub style that's super soft and has depth and texture.

- 6-ounce, 60/40 cotton/poly slub jersey
- Self-fabric collar
- Natural-colored twill neck taping
- Heat transfer label for tag-free comfort
- 3-button placket
- Embroidered New Era flag logo on left sleeve
- Side vents