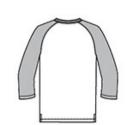

# New Era <sup>®</sup> Sueded Cotton Blend 3/4-Sleeve Baseball Raglan Tee. NEA121

Sueded for lofty softness, this raglan scores with home-run style.

- 5-ounce, 60/40 sueded ring spun cotton/poly, 20 singles
- Triple-needle coverstitching throughout
- 1x1 rib knit at neck
- Rib knit V inset at neck
- Heat transfer label for tag-free comfort
- Raglan sleeves
- Embroidered New Era flag logo on left sleeve
- Side vents