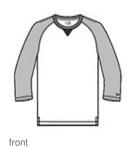

# New Era <sup>®</sup> Sueded Cotton Blend 3/4-Sleeve Baseball Raglan Tee. NEA121

Sueded for lofty softness, this raglan scores with home-run style.

- 5-ounce, 60/40 sueded ring spun cotton/poly, 20 singles
- Triple-needle coverstitching throughout
- 1x1 rib knit at neck
- Rib knit V inset at neck
- Heat transfer label for tag-free comfort
- Raglan sleeves
- Embroidered New Era flag logo on left sleeve
- Side vents